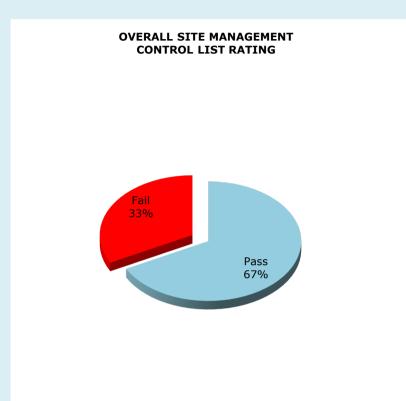

# SITE MANAGEMENT CONTROL AUDIT

Cyclic Maintenance Module

|                  | KILTON THORPE<br>SPECIALIST ACADEMY             |                          | Site Contact: Bria   | n Richardson              | Tanreci                        | idifee                  |                                                           | Issue Date:                                                     | 05/07                         | /2019                             | Created 25/01/19                                                                                                                                                                                    |        | ACADEMY                                                                                                                                                                                                                                                                                                                                                                                                                                                                                                                                                                                                                                                                                                                                                                                                                                                                                                                                                                                                                                                                                                                                                                                                                                                                                                                                                                                                                                                                                                                                                                                                                                                                                                                                                                                                                                                                                                                                                                                                                                                                                                                        |
|------------------|-------------------------------------------------|--------------------------|----------------------|---------------------------|--------------------------------|-------------------------|-----------------------------------------------------------|-----------------------------------------------------------------|-------------------------------|-----------------------------------|-----------------------------------------------------------------------------------------------------------------------------------------------------------------------------------------------------|--------|--------------------------------------------------------------------------------------------------------------------------------------------------------------------------------------------------------------------------------------------------------------------------------------------------------------------------------------------------------------------------------------------------------------------------------------------------------------------------------------------------------------------------------------------------------------------------------------------------------------------------------------------------------------------------------------------------------------------------------------------------------------------------------------------------------------------------------------------------------------------------------------------------------------------------------------------------------------------------------------------------------------------------------------------------------------------------------------------------------------------------------------------------------------------------------------------------------------------------------------------------------------------------------------------------------------------------------------------------------------------------------------------------------------------------------------------------------------------------------------------------------------------------------------------------------------------------------------------------------------------------------------------------------------------------------------------------------------------------------------------------------------------------------------------------------------------------------------------------------------------------------------------------------------------------------------------------------------------------------------------------------------------------------------------------------------------------------------------------------------------------------|
| REF              | Description                                     | School/<br>contractor    | Ref/Asset/ID no      | Current Record on site    | Statutory inspection frequency | Date of last inspection | Formula for<br>"Date of Next<br>Inspection"               |                                                                 | STATUS (Pass<br>or Fail date) | Actions arising from test/service | Description and actions taken                                                                                                                                                                       | Closed | Document Links                                                                                                                                                                                                                                                                                                                                                                                                                                                                                                                                                                                                                                                                                                                                                                                                                                                                                                                                                                                                                                                                                                                                                                                                                                                                                                                                                                                                                                                                                                                                                                                                                                                                                                                                                                                                                                                                                                                                                                                                                                                                                                                 |
| EGISLATION & O   | THER                                            |                          | Γ                    |                           |                                |                         |                                                           |                                                                 |                               |                                   | Not available, IH to re-inspect W/C                                                                                                                                                                 |        | Record Sheets\Doc                                                                                                                                                                                                                                                                                                                                                                                                                                                                                                                                                                                                                                                                                                                                                                                                                                                                                                                                                                                                                                                                                                                                                                                                                                                                                                                                                                                                                                                                                                                                                                                                                                                                                                                                                                                                                                                                                                                                                                                                                                                                                                              |
| Leg. 1           | Health and Safety Law Poster                    | Client/Owner             | Internal             | Final record              | ANNUAL                         | 05-Feb-19               | 05-Feb-20                                                 | 05-Feb-20                                                       | PASS                          | NO                                | 28/1/19 to verify. BR confirmed location and IH witnessed. Located in main admin office.                                                                                                            | Yes    | Legislation & Other\WP 20190312 08 44 Pro.jpg                                                                                                                                                                                                                                                                                                                                                                                                                                                                                                                                                                                                                                                                                                                                                                                                                                                                                                                                                                                                                                                                                                                                                                                                                                                                                                                                                                                                                                                                                                                                                                                                                                                                                                                                                                                                                                                                                                                                                                                                                                                                                  |
| Leg. 2           | Health and Safety Policy<br>Statement           | Client/Owner             | Internal             | Final record              | ANNUAL                         | 25-Mar-19               | 25-Mar-20                                                 | 25-Mar-20                                                       | PASS                          | NO                                | Document requires date & revision status.                                                                                                                                                           | Yes    | Record Sheets\Doc Legislation & Other\H & S signed.pdf                                                                                                                                                                                                                                                                                                                                                                                                                                                                                                                                                                                                                                                                                                                                                                                                                                                                                                                                                                                                                                                                                                                                                                                                                                                                                                                                                                                                                                                                                                                                                                                                                                                                                                                                                                                                                                                                                                                                                                                                                                                                         |
| Leg. 3           | Employers Liability Certificate                 | Client/Owner             | Internal             | Final record              | ANNUAL                         | 01-Sep-18               | 01-Sep-19                                                 | 01-Sep-19                                                       | PASS                          | NO                                | Not available, IH to re-inspect W/C 28/1/19 to verify. BR confirmed that the policy docs are located in his office.                                                                                 | yes    |                                                                                                                                                                                                                                                                                                                                                                                                                                                                                                                                                                                                                                                                                                                                                                                                                                                                                                                                                                                                                                                                                                                                                                                                                                                                                                                                                                                                                                                                                                                                                                                                                                                                                                                                                                                                                                                                                                                                                                                                                                                                                                                                |
| Leg. 4           | 3rd Party All Risk Certificate                  | Client/Owner             | Internal             | Final record              | ANNUAL                         | 01-Sep-18               | 01-Sep-19                                                 | 01-Sep-19                                                       | PASS                          | NO                                | BR confirmed that the policy docs are located in his office.                                                                                                                                        | Yes    |                                                                                                                                                                                                                                                                                                                                                                                                                                                                                                                                                                                                                                                                                                                                                                                                                                                                                                                                                                                                                                                                                                                                                                                                                                                                                                                                                                                                                                                                                                                                                                                                                                                                                                                                                                                                                                                                                                                                                                                                                                                                                                                                |
|                  | Risk Assessment Review<br>Caretaking & Cleaning | Client/Owner             | Internal             | Final record              | ANNUAL                         |                         | Select frequency<br>or Insert date of<br>last inspection! |                                                                 | FAIL                          | Yes                               | No access at this time. Kirsty believes this has been carried out, however a full review of the procedure would be recommended, date can be added at that time.                                     | No     |                                                                                                                                                                                                                                                                                                                                                                                                                                                                                                                                                                                                                                                                                                                                                                                                                                                                                                                                                                                                                                                                                                                                                                                                                                                                                                                                                                                                                                                                                                                                                                                                                                                                                                                                                                                                                                                                                                                                                                                                                                                                                                                                |
| Leg. 6           | Hydrotherapy PTOP Policy & Review               | Client/Owner             | Internal             | Final record              | ANNUAL                         | 25-Mar-19               | 25-Mar-20                                                 | 25-Mar-20                                                       | PASS                          | NO                                | BR Confirmed Update Completed.                                                                                                                                                                      |        | Record Sheets\Re Cycl  Items Forecast Actions  Policy.msq                                                                                                                                                                                                                                                                                                                                                                                                                                                                                                                                                                                                                                                                                                                                                                                                                                                                                                                                                                                                                                                                                                                                                                                                                                                                                                                                                                                                                                                                                                                                                                                                                                                                                                                                                                                                                                                                                                                                                                                                                                                                      |
| Leg. 7<br>Leg. 8 |                                                 |                          |                      |                           |                                |                         |                                                           |                                                                 | NA<br>NA                      |                                   |                                                                                                                                                                                                     |        |                                                                                                                                                                                                                                                                                                                                                                                                                                                                                                                                                                                                                                                                                                                                                                                                                                                                                                                                                                                                                                                                                                                                                                                                                                                                                                                                                                                                                                                                                                                                                                                                                                                                                                                                                                                                                                                                                                                                                                                                                                                                                                                                |
| AS               | I                                               |                          |                      |                           |                                |                         |                                                           |                                                                 |                               |                                   |                                                                                                                                                                                                     |        |                                                                                                                                                                                                                                                                                                                                                                                                                                                                                                                                                                                                                                                                                                                                                                                                                                                                                                                                                                                                                                                                                                                                                                                                                                                                                                                                                                                                                                                                                                                                                                                                                                                                                                                                                                                                                                                                                                                                                                                                                                                                                                                                |
| Gas 1            | Gas Safety Record Main Site                     | Council                  | Redcar & Cleveland   | Final record              | ANNUAL                         | 29-Jun-18               | 29-Jun-19                                                 | 29-Jun-19                                                       | FAIL - Next<br>inspection due | YES                               | Outstanding faults to repair detailed on list. This requires review and confirmation when faults have been addressed. IH discussed that some outstanding actions are now needed. BR to investigate. | No     | Record Sheets\Doc<br>Gas\29.06.2018.pdf                                                                                                                                                                                                                                                                                                                                                                                                                                                                                                                                                                                                                                                                                                                                                                                                                                                                                                                                                                                                                                                                                                                                                                                                                                                                                                                                                                                                                                                                                                                                                                                                                                                                                                                                                                                                                                                                                                                                                                                                                                                                                        |
| Gas 2            | Gas Safety Record                               | Council                  | Redcar & Cleveland   | Final record              | ANNUAL                         | 29-Jun-18               | 29-Jun-19                                                 | 29-Jun-19                                                       | FAIL - Next<br>inspection due | YES                               | Poolside Plant Room                                                                                                                                                                                 | Yes    | Record Sheets\Doc<br>Gas\29.06.2018.pdf                                                                                                                                                                                                                                                                                                                                                                                                                                                                                                                                                                                                                                                                                                                                                                                                                                                                                                                                                                                                                                                                                                                                                                                                                                                                                                                                                                                                                                                                                                                                                                                                                                                                                                                                                                                                                                                                                                                                                                                                                                                                                        |
| Gas 3            | Gas Safety Record KTS3                          | Council                  | Redcar & Cleveland   | Final record              | ANNUAL                         | 29-Jun-18               | 29-Jun-19                                                 | 29-Jun-19                                                       | FAIL - Next<br>inspection due | YES                               | Certificates required for both sites                                                                                                                                                                | No     | Record Sheets\Doc<br>Gas\29.06.2018.pdf                                                                                                                                                                                                                                                                                                                                                                                                                                                                                                                                                                                                                                                                                                                                                                                                                                                                                                                                                                                                                                                                                                                                                                                                                                                                                                                                                                                                                                                                                                                                                                                                                                                                                                                                                                                                                                                                                                                                                                                                                                                                                        |
|                  | Gas Tightness Certificate<br>Main Site          | Council                  | Redcar & Cleveland   | Final record              | ANNUAL                         |                         | Select frequency<br>or Insert date of<br>last inspection! | Select<br>frequency or<br>Insert date of<br>last<br>inspection! | FAIL                          | YES                               | Certificates required for both sites                                                                                                                                                                | No     | Record Sheets\Doc<br>Gas\29.06.2018.pdf                                                                                                                                                                                                                                                                                                                                                                                                                                                                                                                                                                                                                                                                                                                                                                                                                                                                                                                                                                                                                                                                                                                                                                                                                                                                                                                                                                                                                                                                                                                                                                                                                                                                                                                                                                                                                                                                                                                                                                                                                                                                                        |
|                  | Gas Tightness Certificate<br>KTS3               | Council                  | Redcar & Cleveland   | Final record              | ANNUAL                         | 29-Jun-18               | 29-Jun-19                                                 | 29-Jun-19                                                       | FAIL - Next<br>inspection due | NO                                |                                                                                                                                                                                                     |        |                                                                                                                                                                                                                                                                                                                                                                                                                                                                                                                                                                                                                                                                                                                                                                                                                                                                                                                                                                                                                                                                                                                                                                                                                                                                                                                                                                                                                                                                                                                                                                                                                                                                                                                                                                                                                                                                                                                                                                                                                                                                                                                                |
| Gas 6            | Gas Test (Internal)                             | Council                  | Redcar & Cleveland   | Final record              | ANNUAL                         | 29-Jun-18               | 29-Jun-19                                                 | 29-Jun-19                                                       | FAIL - Next<br>inspection due | NO                                |                                                                                                                                                                                                     |        |                                                                                                                                                                                                                                                                                                                                                                                                                                                                                                                                                                                                                                                                                                                                                                                                                                                                                                                                                                                                                                                                                                                                                                                                                                                                                                                                                                                                                                                                                                                                                                                                                                                                                                                                                                                                                                                                                                                                                                                                                                                                                                                                |
| Gas 7            |                                                 |                          |                      |                           |                                |                         | TBC                                                       | ТВС                                                             | NA                            | NO                                |                                                                                                                                                                                                     |        |                                                                                                                                                                                                                                                                                                                                                                                                                                                                                                                                                                                                                                                                                                                                                                                                                                                                                                                                                                                                                                                                                                                                                                                                                                                                                                                                                                                                                                                                                                                                                                                                                                                                                                                                                                                                                                                                                                                                                                                                                                                                                                                                |
| Gas 8            |                                                 |                          |                      |                           |                                |                         | TBC                                                       | ТВС                                                             | NA                            | NO                                |                                                                                                                                                                                                     |        |                                                                                                                                                                                                                                                                                                                                                                                                                                                                                                                                                                                                                                                                                                                                                                                                                                                                                                                                                                                                                                                                                                                                                                                                                                                                                                                                                                                                                                                                                                                                                                                                                                                                                                                                                                                                                                                                                                                                                                                                                                                                                                                                |
| FTING & WAH      |                                                 |                          |                      |                           |                                |                         |                                                           | Select                                                          |                               |                                   | IH to verify with site staff and                                                                                                                                                                    |        |                                                                                                                                                                                                                                                                                                                                                                                                                                                                                                                                                                                                                                                                                                                                                                                                                                                                                                                                                                                                                                                                                                                                                                                                                                                                                                                                                                                                                                                                                                                                                                                                                                                                                                                                                                                                                                                                                                                                                                                                                                                                                                                                |
|                  | Ladders Thorough<br>Examination & Inspection    | Client/Owner             | Site Staff           | Final record              | 6 MONTHLY                      |                         | Select frequency<br>or Insert date of<br>last inspection! | frequency or<br>Insert date of<br>last<br>inspection!           | FAIL                          | YES                               | update accordingly. Site staff do inspect (confirmed by Ian) but do not record. BR to confirm if this is to be undertaken.  IH to create sheet and add register                                     | No     | Record Sheets\Acces Equipment.xls                                                                                                                                                                                                                                                                                                                                                                                                                                                                                                                                                                                                                                                                                                                                                                                                                                                                                                                                                                                                                                                                                                                                                                                                                                                                                                                                                                                                                                                                                                                                                                                                                                                                                                                                                                                                                                                                                                                                                                                                                                                                                              |
| Lift 2           | Ladder Register                                 | Client/Owner             | Site Staff           | Final record              | 6 MONTHLY                      | 01-Jan-19               | 01-Jul-19                                                 | 01-Jul-19                                                       | FAIL - Next<br>inspection due | YES                               | to top of sheet, include review status<br>etc. Sheet amended to include a<br>ladder register.<br>A Dunlevey completed full clean                                                                    | Yes    | Record Sheets\Acces Equipment.xls  Record Sheets\Doc Liftir                                                                                                                                                                                                                                                                                                                                                                                                                                                                                                                                                                                                                                                                                                                                                                                                                                                                                                                                                                                                                                                                                                                                                                                                                                                                                                                                                                                                                                                                                                                                                                                                                                                                                                                                                                                                                                                                                                                                                                                                                                                                    |
|                  | Roof Inspection & Clean                         | Client/Owner             | Site Staff           | Final record              | 6 MONTHLY                      | 11-Apr-19               | 11-Oct-19                                                 | 11-Oct-19                                                       | PASS FAIL - Next              | NO                                | down. Valleys were heavily soiled on<br>KTS1 roof. Both buildings<br>completed.  Installation Cert 600133 Arjo                                                                                      |        | WAH\25575 KTS  ACADEMY.doc  vv.\busidev\Academies\u00e4\u00e4Ts\u00e4\u00e4Ts\u00e4\u00e4Ts\u00e4\u00e4Ts\u00e4\u00e4\u00e4Ts\u00e4\u00e4\u00e4Ts\u00e4\u00e4\u00e4\u00e4\u00e4\u00e4\u00e4\u00e4\u00e4\u00e4\u00e4\u00e4\u00e4\u00e4\u00e4\u00e4\u00e4\u00e4\u00e4\u00e4\u00e4\u00e4\u00e4\u00e4\u00e4\u00e4\u00e4\u00e4\u00e4\u00e4\u00e4\u00e4\u00e4\u00e4\u00e4\u00e4\u00e4\u00e4\u00e4\u00e4\u00e4\u00e4\u00e4\u00e4\u00e4\u00e4\u00e4\u00e4\u00e4\u00e4\u00e4\u00e4\u00e4\u00e4\u00e4\u00e4\u00e4\u00e4\u00e4\u00e4\u00e4\u00e4\u00e4\u00e4\u00e4\u00e4\u00e4\u00e4\u00e4\u00e4\u00e4\u00e4\u00e4\u00e4\u00e4\u00e4\u00e4\u00e4\u00e4\u00e4\u00e4\u00e4\u00e4\u00e4\u00e4\u00e4\u00e4\u00e4\u00e4\u00e4\u00e4\u00e4\u00e4\u00e4\u00e4\u00e4\u00e4\u00e4\u00e4\u00e4\u00e4\u00e4\u00e4\u00e4\u00e4\u00e4\u00e4\u00e4\u00e4\u00e4\u00e4\u00e4\u00e4\u00e4\u00e4\u00e4\u00e4\u00e4\u00e4\u00e4\u00e4\u00e4\u00e4\u00e4\u00e4\u00e4\u00e4\u00e4\u00e4\u00e4\u00e4\u00e4\u00e4\u00e4\u00e4\u00e4\u00e4\u00e4\u00e4\u00e4\u00e4\u00e4\u00e4\u00e4\u00e4\u00e4\u00e4\u00e4\u00e4\u00e4\u00e4\u00e4\u00e4\u00e4\u00e4\u00e4\u00e4\u00e4\u00e4\u00e4\u00e4\u00e4\u00e4\u00e4\u00e4\u00e4\u00e4\u00e4\u00e4\u00e4\u00e4\u00e4\u00e4\u00e4\u00e4\u00e4\u00e4\u00e4\u00e4\u00e4\u00e4\u00e4\u00e4\u00e4\u00e4\u00e4\u00e4\u00e4\u00e4\u00e4\u00e4\u00e4\u00e4\u00e4\u00e4\u00e4\u00e4\u00e4\u00e4\u00e4\u00e4\u00e4\u00e4\u00e4\u00e4\u00e4\u00e4\u00e4\u00e4\u00e4\u00e4\u00e4\u00e4\u00e4\u00e4\u00e4\u00e4\u00e4\u00e4\u00e4\u00e4\u00e4\u00e4\u00e4\u00e4\u00e4\u00e4\u00e4\u00e4\u00e4\u00e4\u00e4\u00e4\u00e4\u00e4\u00e4\u00e4\u00e4\u00e4\u00e4\u00e4\u00e4\u00e4\u00e4\u00e4\u00e4\u00e4\u00e4\u00e4\u00e4\u00e4\u00e4\u00e4\u00e4\u00e4\u00e4\u00e4\u00e4\u00e4\u00e4\u00e4\u00e4\u00e4\u00e4\u00e4\u00e4\u00e4\u00e4\u00e4\u00e4\u00e4\u00e4\u00e4\u00e4\u00e4\u00e4\u00e4\u00e4\u00e4\u00e4\u00e4\u00e4\u00e4\u00e4\u00e4\u00e4\u00e4\u00e4\u00e4\u00e4\u00e4\u00e4\u00e4\u00e4\u00e4\u00e4\u00e4\u00e4\u00e4\u00e4\u00e4\u00e4\u00e4\u00e4\u00e4\u00e4\u00e4\u00e4\u00e4\u00e4\u00e4\u00e4\u00e4\u00e4\u00e4\u00e4\u00e |
|                  | Hoist - Person  Minibus Platform                | Contractor  Client/Owner | ARJO<br>Kia Stockton | Final record Final record | 6 MONTHLY                      | 28-Dec-18<br>10-Apr-19  | 28-Jun-19<br>10-Oct-19                                    | 28-Jun-19<br>10-Oct-19                                          | inspection due                | NO<br>NO                          | Huntley & July & Christmas. Repair<br>Completed no service 7/3/19                                                                                                                                   | Yes    | Base Live Version/Reco                                                                                                                                                                                                                                                                                                                                                                                                                                                                                                                                                                                                                                                                                                                                                                                                                                                                                                                                                                                                                                                                                                                                                                                                                                                                                                                                                                                                                                                                                                                                                                                                                                                                                                                                                                                                                                                                                                                                                                                                                                                                                                         |
| Lift 6           |                                                 |                          |                      |                           |                                |                         | TBC                                                       | TBC                                                             | NA                            |                                   |                                                                                                                                                                                                     |        | <u> </u>                                                                                                                                                                                                                                                                                                                                                                                                                                                                                                                                                                                                                                                                                                                                                                                                                                                                                                                                                                                                                                                                                                                                                                                                                                                                                                                                                                                                                                                                                                                                                                                                                                                                                                                                                                                                                                                                                                                                                                                                                                                                                                                       |
| Lift 7           |                                                 |                          |                      |                           |                                |                         | ТВС                                                       | ТВС                                                             | NA                            |                                   |                                                                                                                                                                                                     |        |                                                                                                                                                                                                                                                                                                                                                                                                                                                                                                                                                                                                                                                                                                                                                                                                                                                                                                                                                                                                                                                                                                                                                                                                                                                                                                                                                                                                                                                                                                                                                                                                                                                                                                                                                                                                                                                                                                                                                                                                                                                                                                                                |