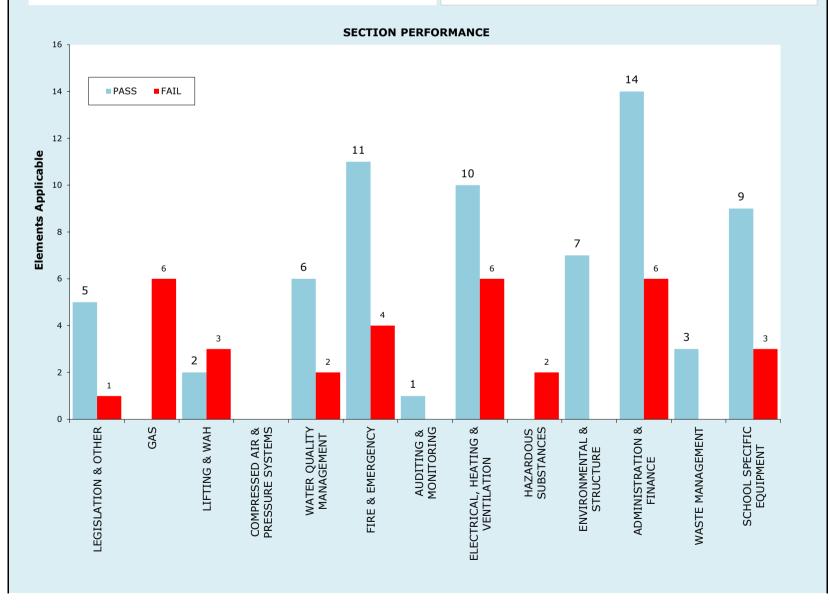

# SITE MANAGEMENT CONTROL AUDIT

Cyclic Maintenance Module

|                  | KILTON THORPE<br>SPECIALIST ACADEMY             |                          | Site Contact: Bria   | n Richardson              | Tanreci                        | idifee                  |                                                           | Issue Date:                                                     | 05/07                         | /2019                             | Created 25/01/19                                                                                                                                                                                    |        | ACADEMY                                                                                                                                                                                                                                                                                                                                                                                                                                                                                                                                                                                                                                                                                                                                                                                                                                                                                                                                                                                                                                                                                                                                                                                                                                                                                                                                                                                                                                                                                                                                                                                                                                                                                                                                                                                                                                                                                                                                                                                                                                                                                                                        |
|------------------|-------------------------------------------------|--------------------------|----------------------|---------------------------|--------------------------------|-------------------------|-----------------------------------------------------------|-----------------------------------------------------------------|-------------------------------|-----------------------------------|-----------------------------------------------------------------------------------------------------------------------------------------------------------------------------------------------------|--------|--------------------------------------------------------------------------------------------------------------------------------------------------------------------------------------------------------------------------------------------------------------------------------------------------------------------------------------------------------------------------------------------------------------------------------------------------------------------------------------------------------------------------------------------------------------------------------------------------------------------------------------------------------------------------------------------------------------------------------------------------------------------------------------------------------------------------------------------------------------------------------------------------------------------------------------------------------------------------------------------------------------------------------------------------------------------------------------------------------------------------------------------------------------------------------------------------------------------------------------------------------------------------------------------------------------------------------------------------------------------------------------------------------------------------------------------------------------------------------------------------------------------------------------------------------------------------------------------------------------------------------------------------------------------------------------------------------------------------------------------------------------------------------------------------------------------------------------------------------------------------------------------------------------------------------------------------------------------------------------------------------------------------------------------------------------------------------------------------------------------------------|
| REF              | Description                                     | School/<br>contractor    | Ref/Asset/ID no      | Current Record on site    | Statutory inspection frequency | Date of last inspection | Formula for<br>"Date of Next<br>Inspection"               |                                                                 | STATUS (Pass<br>or Fail date) | Actions arising from test/service | Description and actions taken                                                                                                                                                                       | Closed | Document Links                                                                                                                                                                                                                                                                                                                                                                                                                                                                                                                                                                                                                                                                                                                                                                                                                                                                                                                                                                                                                                                                                                                                                                                                                                                                                                                                                                                                                                                                                                                                                                                                                                                                                                                                                                                                                                                                                                                                                                                                                                                                                                                 |
| EGISLATION & O   | THER                                            |                          | Γ                    |                           |                                |                         |                                                           |                                                                 |                               |                                   | Not available, IH to re-inspect W/C                                                                                                                                                                 |        | Record Sheets\Doc                                                                                                                                                                                                                                                                                                                                                                                                                                                                                                                                                                                                                                                                                                                                                                                                                                                                                                                                                                                                                                                                                                                                                                                                                                                                                                                                                                                                                                                                                                                                                                                                                                                                                                                                                                                                                                                                                                                                                                                                                                                                                                              |
| Leg. 1           | Health and Safety Law Poster                    | Client/Owner             | Internal             | Final record              | ANNUAL                         | 05-Feb-19               | 05-Feb-20                                                 | 05-Feb-20                                                       | PASS                          | NO                                | 28/1/19 to verify. BR confirmed location and IH witnessed. Located in main admin office.                                                                                                            | Yes    | Legislation & Other\WP 20190312 08 44 Pro.jpg                                                                                                                                                                                                                                                                                                                                                                                                                                                                                                                                                                                                                                                                                                                                                                                                                                                                                                                                                                                                                                                                                                                                                                                                                                                                                                                                                                                                                                                                                                                                                                                                                                                                                                                                                                                                                                                                                                                                                                                                                                                                                  |
| Leg. 2           | Health and Safety Policy<br>Statement           | Client/Owner             | Internal             | Final record              | ANNUAL                         | 25-Mar-19               | 25-Mar-20                                                 | 25-Mar-20                                                       | PASS                          | NO                                | Document requires date & revision status.                                                                                                                                                           | Yes    | Record Sheets\Doc Legislation & Other\H & S signed.pdf                                                                                                                                                                                                                                                                                                                                                                                                                                                                                                                                                                                                                                                                                                                                                                                                                                                                                                                                                                                                                                                                                                                                                                                                                                                                                                                                                                                                                                                                                                                                                                                                                                                                                                                                                                                                                                                                                                                                                                                                                                                                         |
| Leg. 3           | Employers Liability Certificate                 | Client/Owner             | Internal             | Final record              | ANNUAL                         | 01-Sep-18               | 01-Sep-19                                                 | 01-Sep-19                                                       | PASS                          | NO                                | Not available, IH to re-inspect W/C 28/1/19 to verify. BR confirmed that the policy docs are located in his office.                                                                                 | yes    |                                                                                                                                                                                                                                                                                                                                                                                                                                                                                                                                                                                                                                                                                                                                                                                                                                                                                                                                                                                                                                                                                                                                                                                                                                                                                                                                                                                                                                                                                                                                                                                                                                                                                                                                                                                                                                                                                                                                                                                                                                                                                                                                |
| Leg. 4           | 3rd Party All Risk Certificate                  | Client/Owner             | Internal             | Final record              | ANNUAL                         | 01-Sep-18               | 01-Sep-19                                                 | 01-Sep-19                                                       | PASS                          | NO                                | BR confirmed that the policy docs are located in his office.                                                                                                                                        | Yes    |                                                                                                                                                                                                                                                                                                                                                                                                                                                                                                                                                                                                                                                                                                                                                                                                                                                                                                                                                                                                                                                                                                                                                                                                                                                                                                                                                                                                                                                                                                                                                                                                                                                                                                                                                                                                                                                                                                                                                                                                                                                                                                                                |
|                  | Risk Assessment Review<br>Caretaking & Cleaning | Client/Owner             | Internal             | Final record              | ANNUAL                         |                         | Select frequency<br>or Insert date of<br>last inspection! |                                                                 | FAIL                          | Yes                               | No access at this time. Kirsty believes this has been carried out, however a full review of the procedure would be recommended, date can be added at that time.                                     | No     |                                                                                                                                                                                                                                                                                                                                                                                                                                                                                                                                                                                                                                                                                                                                                                                                                                                                                                                                                                                                                                                                                                                                                                                                                                                                                                                                                                                                                                                                                                                                                                                                                                                                                                                                                                                                                                                                                                                                                                                                                                                                                                                                |
| Leg. 6           | Hydrotherapy PTOP Policy & Review               | Client/Owner             | Internal             | Final record              | ANNUAL                         | 25-Mar-19               | 25-Mar-20                                                 | 25-Mar-20                                                       | PASS                          | NO                                | BR Confirmed Update Completed.                                                                                                                                                                      |        | Record Sheets\Re Cycl  Items Forecast Actions  Policy.msq                                                                                                                                                                                                                                                                                                                                                                                                                                                                                                                                                                                                                                                                                                                                                                                                                                                                                                                                                                                                                                                                                                                                                                                                                                                                                                                                                                                                                                                                                                                                                                                                                                                                                                                                                                                                                                                                                                                                                                                                                                                                      |
| Leg. 7<br>Leg. 8 |                                                 |                          |                      |                           |                                |                         |                                                           |                                                                 | NA<br>NA                      |                                   |                                                                                                                                                                                                     |        |                                                                                                                                                                                                                                                                                                                                                                                                                                                                                                                                                                                                                                                                                                                                                                                                                                                                                                                                                                                                                                                                                                                                                                                                                                                                                                                                                                                                                                                                                                                                                                                                                                                                                                                                                                                                                                                                                                                                                                                                                                                                                                                                |
| AS               | I                                               |                          |                      |                           |                                |                         |                                                           |                                                                 |                               |                                   |                                                                                                                                                                                                     |        |                                                                                                                                                                                                                                                                                                                                                                                                                                                                                                                                                                                                                                                                                                                                                                                                                                                                                                                                                                                                                                                                                                                                                                                                                                                                                                                                                                                                                                                                                                                                                                                                                                                                                                                                                                                                                                                                                                                                                                                                                                                                                                                                |
| Gas 1            | Gas Safety Record Main Site                     | Council                  | Redcar & Cleveland   | Final record              | ANNUAL                         | 29-Jun-18               | 29-Jun-19                                                 | 29-Jun-19                                                       | FAIL - Next<br>inspection due | YES                               | Outstanding faults to repair detailed on list. This requires review and confirmation when faults have been addressed. IH discussed that some outstanding actions are now needed. BR to investigate. | No     | Record Sheets\Doc<br>Gas\29.06.2018.pdf                                                                                                                                                                                                                                                                                                                                                                                                                                                                                                                                                                                                                                                                                                                                                                                                                                                                                                                                                                                                                                                                                                                                                                                                                                                                                                                                                                                                                                                                                                                                                                                                                                                                                                                                                                                                                                                                                                                                                                                                                                                                                        |
| Gas 2            | Gas Safety Record                               | Council                  | Redcar & Cleveland   | Final record              | ANNUAL                         | 29-Jun-18               | 29-Jun-19                                                 | 29-Jun-19                                                       | FAIL - Next<br>inspection due | YES                               | Poolside Plant Room                                                                                                                                                                                 | Yes    | Record Sheets\Doc<br>Gas\29.06.2018.pdf                                                                                                                                                                                                                                                                                                                                                                                                                                                                                                                                                                                                                                                                                                                                                                                                                                                                                                                                                                                                                                                                                                                                                                                                                                                                                                                                                                                                                                                                                                                                                                                                                                                                                                                                                                                                                                                                                                                                                                                                                                                                                        |
| Gas 3            | Gas Safety Record KTS3                          | Council                  | Redcar & Cleveland   | Final record              | ANNUAL                         | 29-Jun-18               | 29-Jun-19                                                 | 29-Jun-19                                                       | FAIL - Next<br>inspection due | YES                               | Certificates required for both sites                                                                                                                                                                | No     | Record Sheets\Doc<br>Gas\29.06.2018.pdf                                                                                                                                                                                                                                                                                                                                                                                                                                                                                                                                                                                                                                                                                                                                                                                                                                                                                                                                                                                                                                                                                                                                                                                                                                                                                                                                                                                                                                                                                                                                                                                                                                                                                                                                                                                                                                                                                                                                                                                                                                                                                        |
|                  | Gas Tightness Certificate<br>Main Site          | Council                  | Redcar & Cleveland   | Final record              | ANNUAL                         |                         | Select frequency<br>or Insert date of<br>last inspection! | Select<br>frequency or<br>Insert date of<br>last<br>inspection! | FAIL                          | YES                               | Certificates required for both sites                                                                                                                                                                | No     | Record Sheets\Doc<br>Gas\29.06.2018.pdf                                                                                                                                                                                                                                                                                                                                                                                                                                                                                                                                                                                                                                                                                                                                                                                                                                                                                                                                                                                                                                                                                                                                                                                                                                                                                                                                                                                                                                                                                                                                                                                                                                                                                                                                                                                                                                                                                                                                                                                                                                                                                        |
|                  | Gas Tightness Certificate<br>KTS3               | Council                  | Redcar & Cleveland   | Final record              | ANNUAL                         | 29-Jun-18               | 29-Jun-19                                                 | 29-Jun-19                                                       | FAIL - Next<br>inspection due | NO                                |                                                                                                                                                                                                     |        |                                                                                                                                                                                                                                                                                                                                                                                                                                                                                                                                                                                                                                                                                                                                                                                                                                                                                                                                                                                                                                                                                                                                                                                                                                                                                                                                                                                                                                                                                                                                                                                                                                                                                                                                                                                                                                                                                                                                                                                                                                                                                                                                |
| Gas 6            | Gas Test (Internal)                             | Council                  | Redcar & Cleveland   | Final record              | ANNUAL                         | 29-Jun-18               | 29-Jun-19                                                 | 29-Jun-19                                                       | FAIL - Next<br>inspection due | NO                                |                                                                                                                                                                                                     |        |                                                                                                                                                                                                                                                                                                                                                                                                                                                                                                                                                                                                                                                                                                                                                                                                                                                                                                                                                                                                                                                                                                                                                                                                                                                                                                                                                                                                                                                                                                                                                                                                                                                                                                                                                                                                                                                                                                                                                                                                                                                                                                                                |
| Gas 7            |                                                 |                          |                      |                           |                                |                         | TBC                                                       | ТВС                                                             | NA                            | NO                                |                                                                                                                                                                                                     |        |                                                                                                                                                                                                                                                                                                                                                                                                                                                                                                                                                                                                                                                                                                                                                                                                                                                                                                                                                                                                                                                                                                                                                                                                                                                                                                                                                                                                                                                                                                                                                                                                                                                                                                                                                                                                                                                                                                                                                                                                                                                                                                                                |
| Gas 8            |                                                 |                          |                      |                           |                                |                         | TBC                                                       | ТВС                                                             | NA                            | NO                                |                                                                                                                                                                                                     |        |                                                                                                                                                                                                                                                                                                                                                                                                                                                                                                                                                                                                                                                                                                                                                                                                                                                                                                                                                                                                                                                                                                                                                                                                                                                                                                                                                                                                                                                                                                                                                                                                                                                                                                                                                                                                                                                                                                                                                                                                                                                                                                                                |
| FTING & WAH      |                                                 |                          |                      |                           |                                |                         |                                                           | Select                                                          |                               |                                   | IH to verify with site staff and                                                                                                                                                                    |        |                                                                                                                                                                                                                                                                                                                                                                                                                                                                                                                                                                                                                                                                                                                                                                                                                                                                                                                                                                                                                                                                                                                                                                                                                                                                                                                                                                                                                                                                                                                                                                                                                                                                                                                                                                                                                                                                                                                                                                                                                                                                                                                                |
|                  | Ladders Thorough<br>Examination & Inspection    | Client/Owner             | Site Staff           | Final record              | 6 MONTHLY                      |                         | Select frequency<br>or Insert date of<br>last inspection! | frequency or<br>Insert date of<br>last<br>inspection!           | FAIL                          | YES                               | update accordingly. Site staff do inspect (confirmed by Ian) but do not record. BR to confirm if this is to be undertaken.  IH to create sheet and add register                                     | No     | Record Sheets\Acces Equipment.xls                                                                                                                                                                                                                                                                                                                                                                                                                                                                                                                                                                                                                                                                                                                                                                                                                                                                                                                                                                                                                                                                                                                                                                                                                                                                                                                                                                                                                                                                                                                                                                                                                                                                                                                                                                                                                                                                                                                                                                                                                                                                                              |
| Lift 2           | Ladder Register                                 | Client/Owner             | Site Staff           | Final record              | 6 MONTHLY                      | 01-Jan-19               | 01-Jul-19                                                 | 01-Jul-19                                                       | FAIL - Next<br>inspection due | YES                               | to top of sheet, include review status<br>etc. Sheet amended to include a<br>ladder register.<br>A Dunlevey completed full clean                                                                    | Yes    | Record Sheets\Acces Equipment.xls  Record Sheets\Doc Liftir                                                                                                                                                                                                                                                                                                                                                                                                                                                                                                                                                                                                                                                                                                                                                                                                                                                                                                                                                                                                                                                                                                                                                                                                                                                                                                                                                                                                                                                                                                                                                                                                                                                                                                                                                                                                                                                                                                                                                                                                                                                                    |
|                  | Roof Inspection & Clean                         | Client/Owner             | Site Staff           | Final record              | 6 MONTHLY                      | 11-Apr-19               | 11-Oct-19                                                 | 11-Oct-19                                                       | PASS FAIL - Next              | NO                                | down. Valleys were heavily soiled on<br>KTS1 roof. Both buildings<br>completed.  Installation Cert 600133 Arjo                                                                                      |        | WAH\25575 KTS  ACADEMY.doc  vv.\busidev\Academies\u00e4\u00e4Ts\u00e4\u00e4Ts\u00e4\u00e4Ts\u00e4\u00e4Ts\u00e4\u00e4\u00e4Ts\u00e4\u00e4\u00e4Ts\u00e4\u00e4\u00e4\u00e4\u00e4\u00e4\u00e4\u00e4\u00e4\u00e4\u00e4\u00e4\u00e4\u00e4\u00e4\u00e4\u00e4\u00e4\u00e4\u00e4\u00e4\u00e4\u00e4\u00e4\u00e4\u00e4\u00e4\u00e4\u00e4\u00e4\u00e4\u00e4\u00e4\u00e4\u00e4\u00e4\u00e4\u00e4\u00e4\u00e4\u00e4\u00e4\u00e4\u00e4\u00e4\u00e4\u00e4\u00e4\u00e4\u00e4\u00e4\u00e4\u00e4\u00e4\u00e4\u00e4\u00e4\u00e4\u00e4\u00e4\u00e4\u00e4\u00e4\u00e4\u00e4\u00e4\u00e4\u00e4\u00e4\u00e4\u00e4\u00e4\u00e4\u00e4\u00e4\u00e4\u00e4\u00e4\u00e4\u00e4\u00e4\u00e4\u00e4\u00e4\u00e4\u00e4\u00e4\u00e4\u00e4\u00e4\u00e4\u00e4\u00e4\u00e4\u00e4\u00e4\u00e4\u00e4\u00e4\u00e4\u00e4\u00e4\u00e4\u00e4\u00e4\u00e4\u00e4\u00e4\u00e4\u00e4\u00e4\u00e4\u00e4\u00e4\u00e4\u00e4\u00e4\u00e4\u00e4\u00e4\u00e4\u00e4\u00e4\u00e4\u00e4\u00e4\u00e4\u00e4\u00e4\u00e4\u00e4\u00e4\u00e4\u00e4\u00e4\u00e4\u00e4\u00e4\u00e4\u00e4\u00e4\u00e4\u00e4\u00e4\u00e4\u00e4\u00e4\u00e4\u00e4\u00e4\u00e4\u00e4\u00e4\u00e4\u00e4\u00e4\u00e4\u00e4\u00e4\u00e4\u00e4\u00e4\u00e4\u00e4\u00e4\u00e4\u00e4\u00e4\u00e4\u00e4\u00e4\u00e4\u00e4\u00e4\u00e4\u00e4\u00e4\u00e4\u00e4\u00e4\u00e4\u00e4\u00e4\u00e4\u00e4\u00e4\u00e4\u00e4\u00e4\u00e4\u00e4\u00e4\u00e4\u00e4\u00e4\u00e4\u00e4\u00e4\u00e4\u00e4\u00e4\u00e4\u00e4\u00e4\u00e4\u00e4\u00e4\u00e4\u00e4\u00e4\u00e4\u00e4\u00e4\u00e4\u00e4\u00e4\u00e4\u00e4\u00e4\u00e4\u00e4\u00e4\u00e4\u00e4\u00e4\u00e4\u00e4\u00e4\u00e4\u00e4\u00e4\u00e4\u00e4\u00e4\u00e4\u00e4\u00e4\u00e4\u00e4\u00e4\u00e4\u00e4\u00e4\u00e4\u00e4\u00e4\u00e4\u00e4\u00e4\u00e4\u00e4\u00e4\u00e4\u00e4\u00e4\u00e4\u00e4\u00e4\u00e4\u00e4\u00e4\u00e4\u00e4\u00e4\u00e4\u00e4\u00e4\u00e4\u00e4\u00e4\u00e4\u00e4\u00e4\u00e4\u00e4\u00e4\u00e4\u00e4\u00e4\u00e4\u00e4\u00e4\u00e4\u00e4\u00e4\u00e4\u00e4\u00e4\u00e4\u00e4\u00e4\u00e4\u00e4\u00e4\u00e4\u00e4\u00e4\u00e4\u00e4\u00e4\u00e4\u00e4\u00e4\u00e4\u00e4\u00e4\u00e4\u00e4\u00e4\u00e4\u00e4\u00e4\u00e4\u00e4\u00e4\u00e4\u00e |
|                  | Hoist - Person  Minibus Platform                | Contractor  Client/Owner | ARJO<br>Kia Stockton | Final record Final record | 6 MONTHLY                      | 28-Dec-18<br>10-Apr-19  | 28-Jun-19<br>10-Oct-19                                    | 28-Jun-19<br>10-Oct-19                                          | inspection due                | NO<br>NO                          | Huntley & July & Christmas. Repair<br>Completed no service 7/3/19                                                                                                                                   | Yes    | Base Live Version/Reco                                                                                                                                                                                                                                                                                                                                                                                                                                                                                                                                                                                                                                                                                                                                                                                                                                                                                                                                                                                                                                                                                                                                                                                                                                                                                                                                                                                                                                                                                                                                                                                                                                                                                                                                                                                                                                                                                                                                                                                                                                                                                                         |
| Lift 6           |                                                 |                          |                      |                           |                                |                         | TBC                                                       | TBC                                                             | NA                            |                                   |                                                                                                                                                                                                     |        | <u> </u>                                                                                                                                                                                                                                                                                                                                                                                                                                                                                                                                                                                                                                                                                                                                                                                                                                                                                                                                                                                                                                                                                                                                                                                                                                                                                                                                                                                                                                                                                                                                                                                                                                                                                                                                                                                                                                                                                                                                                                                                                                                                                                                       |
| Lift 7           |                                                 |                          |                      |                           |                                |                         | ТВС                                                       | ТВС                                                             | NA                            |                                   |                                                                                                                                                                                                     |        |                                                                                                                                                                                                                                                                                                                                                                                                                                                                                                                                                                                                                                                                                                                                                                                                                                                                                                                                                                                                                                                                                                                                                                                                                                                                                                                                                                                                                                                                                                                                                                                                                                                                                                                                                                                                                                                                                                                                                                                                                                                                                                                                |